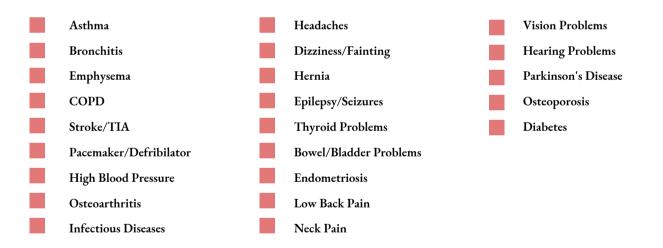

### Health History

\*\*Check and describe any health conditions you experience(d).