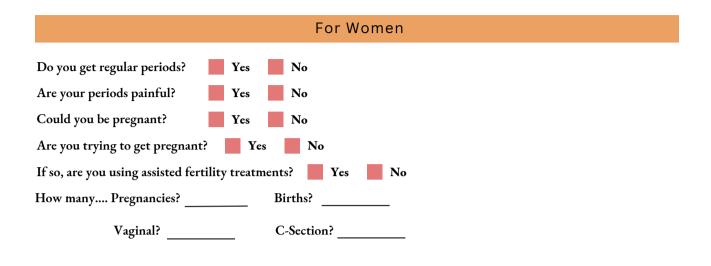

### Health History

\*\*Check and describe any health conditions you experience(d).